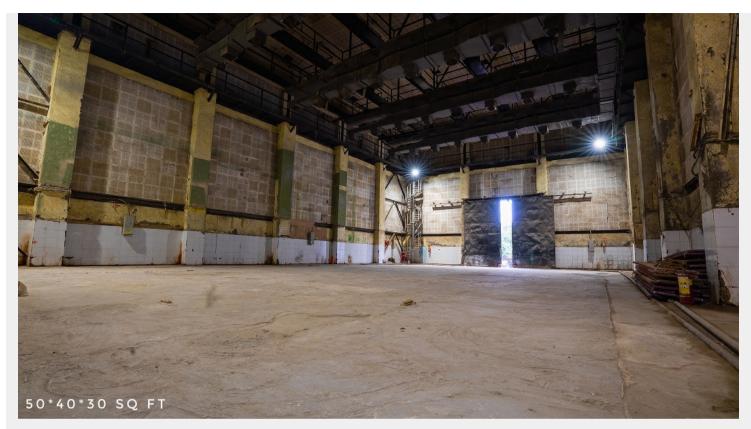

MAHARASHTRA FILM, STAGE & CULTURAL DEVELOPMENT CORPORATION LIMITED

(A Government of Maharashtra Undertaking) Dadasaheb Phalke Chitranagari Filmcity, Mumbai

Filmcity - Studio No. 13

This is AC Studio

☆ Area Specifications
Length x width 50 ft x 40 ft

Height 30 ft

Total floor space 185.87 sq ft

View Layout Spec. chart