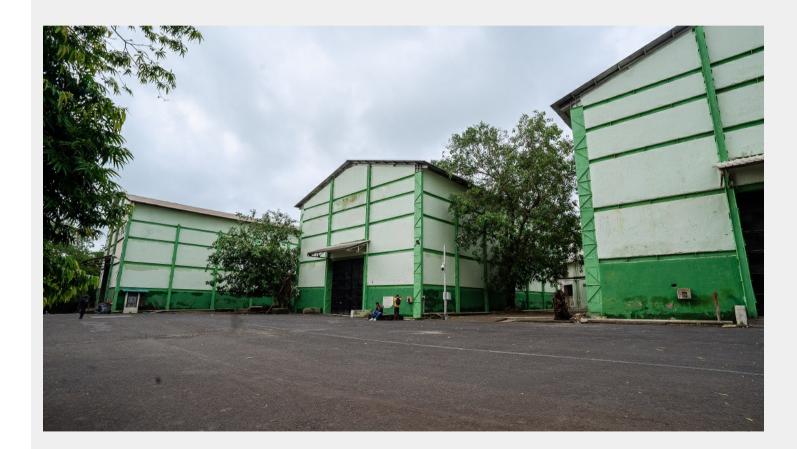

MAHARASHTRA FILM, STAGE & CULTURAL DEVELOPMENT CORPORATION LIMITED

(A Government of Maharashtra Undertaking) Dadasaheb Phalke Chitranagari Filmcity, Mumbai

Filmcity - Studio No. 13

This is AC Studio

☆ Area Specifications
Length x width 50 ft x 40 ft